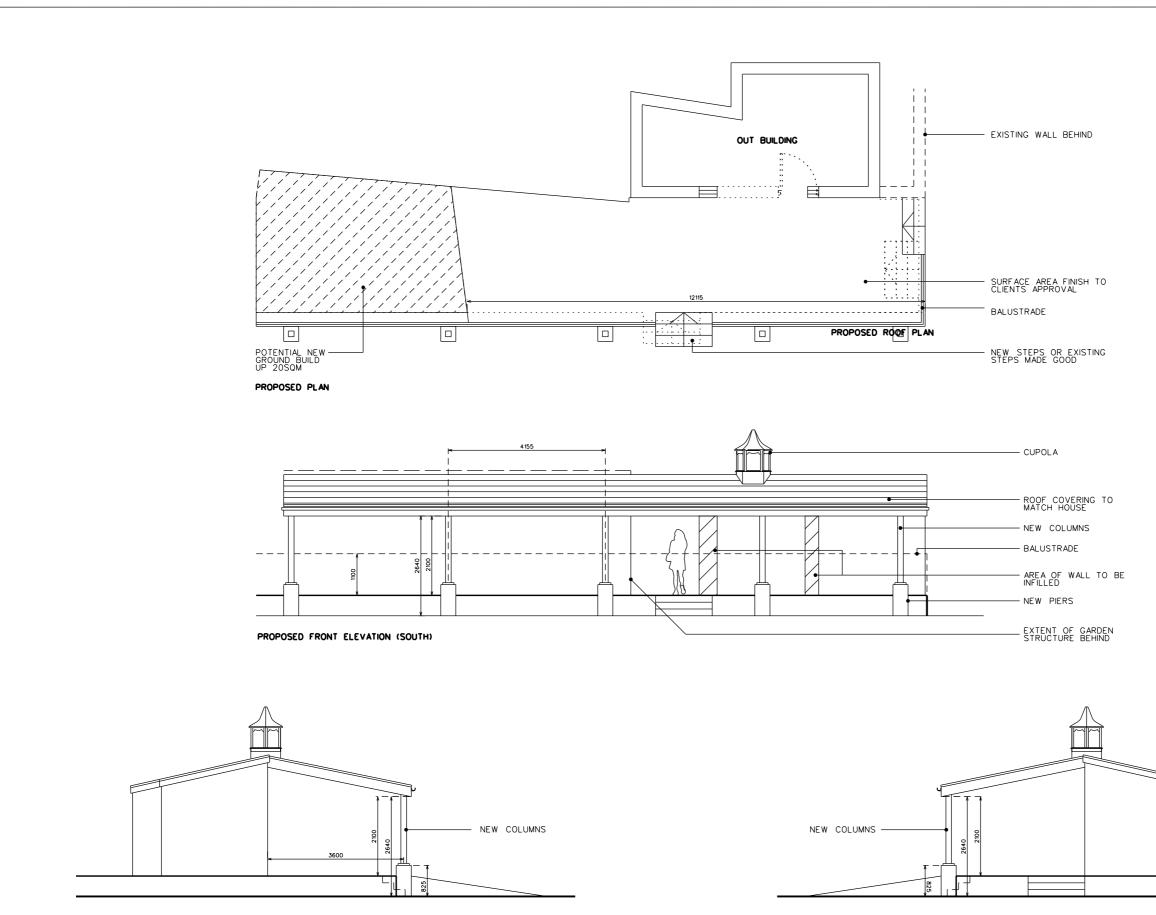

PROPOSED SIDE ELEVATION (EAST)

PROPOSED SIDE ELEVATION (WEST)

|  | -                                                                                                                                    |                   |
|--|--------------------------------------------------------------------------------------------------------------------------------------|-------------------|
|  | FITZARC                                                                                                                              | HITECTS;          |
|  | 6 PIER POINT -                                                                                                                       | MARINE WALK       |
|  | SUNDERLAND                                                                                                                           | - SR6 0PP         |
|  | T +44 (0)191 563 7025 F +44 (0)191 510 1746                                                                                          |                   |
|  | WWW.FITZARCHITECTS.CO.UK                                                                                                             |                   |
|  | OFFICE@FITZAF                                                                                                                        | RCHITECTS.CO.UK   |
|  | CLIENT<br>MR J FREEMAN                                                                                                               |                   |
|  | PROJECT<br>THE HAWTHORNS, FRONT<br>STREET, WHITBURN<br>STAGE<br>PLANNING<br>DRAWING<br>PROPOSED OUT-BUILDING<br>PLANS AND ELEVATIONS |                   |
|  |                                                                                                                                      |                   |
|  |                                                                                                                                      |                   |
|  |                                                                                                                                      |                   |
|  | PROJECT NUMBER                                                                                                                       | SCALES            |
|  | 1261                                                                                                                                 | 1:100 @ A3        |
|  | DRAWING NUMBER<br>AL (0) 0020                                                                                                        | date<br>AUG 15    |
|  | DRAWN BY<br>DI                                                                                                                       | CHECKED BY<br>CRF |
|  | REVISION                                                                                                                             | NORTH             |
|  |                                                                                                                                      |                   |
|  | REVISION DAT                                                                                                                         | E AND DESCRIPTION |
|  |                                                                                                                                      |                   |
|  |                                                                                                                                      |                   |
|  |                                                                                                                                      |                   |
|  |                                                                                                                                      |                   |
|  |                                                                                                                                      |                   |
|  |                                                                                                                                      |                   |
|  |                                                                                                                                      |                   |
|  | COPYRIGHT OF FITZ ARCHITECTS LIMITED                                                                                                 |                   |
|  |                                                                                                                                      |                   |
|  | 50                                                                                                                                   | DMM               |
|  |                                                                                                                                      |                   |